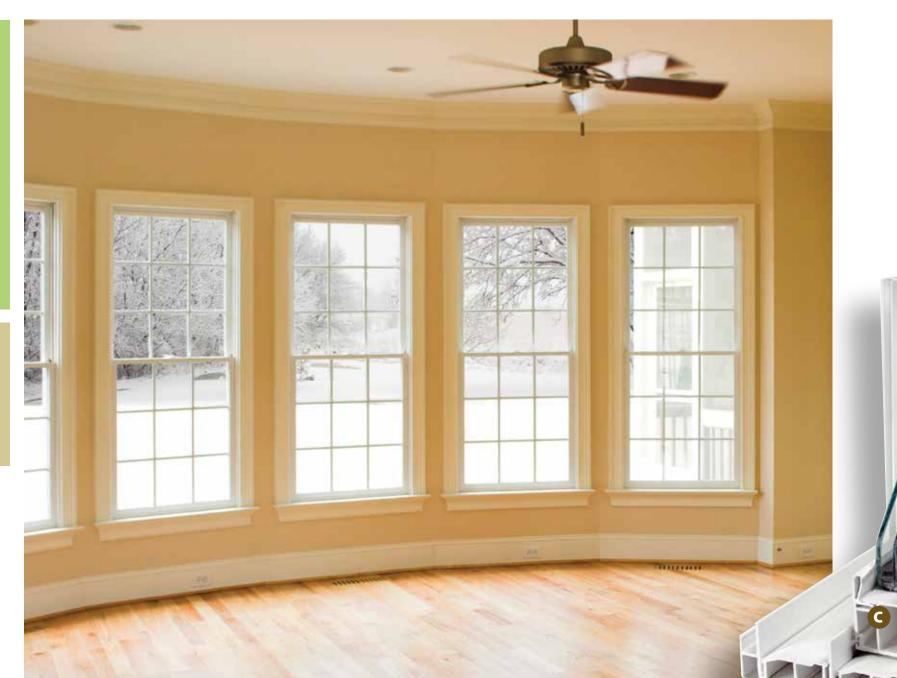

### Let the transformation begin.

When you replace your old windows with Simonton Madeira™, you open up a world of possibilities. Transform your home with exciting geometric shapes, completely new styles or mulled configurations. If you can dream it, we can make it happen with Madeira.

## **Virtually Limitless configurations**\*

A Picture window mulled over a Slider.

A Slider window mulled over a Picture.

A Geometric window mulled over a Slider.

A Picture window flanked by two Casement windows.