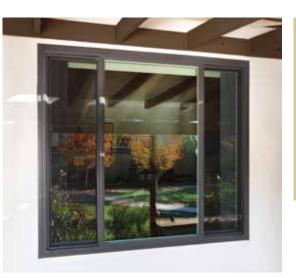

## The replacement window that might just replace wood windows altogether.

Like wood windows, Simonton Madeira™ windows feature a traditional frame design that complements classic architecture. Madeira offers energy efficiency that far outperforms ENERGY STAR® standards, helping you reduce heating and cooling bills. And for the ultimate in architectural styling options, Decorum® by Simonton styling choices will make your home stand out with a wide selection of colors, hardware finishes, and decorative glass and grid designs.

Madeira Casement Picture Window units are designed to provide common sightlines with accompanying Casement windows.

Madeira™ windows and doors were created for homeowners who want the traditional proportions of classic wood windows with all of the advantages of premium vinyl.

With Madeira, it's easy to combine different operating styles to create unique configurations.

Attention to detail is evident in every Simonton Madeira™ window and door—details that enhance beauty, maximize energy efficiency, simplify operation and optimize performance.