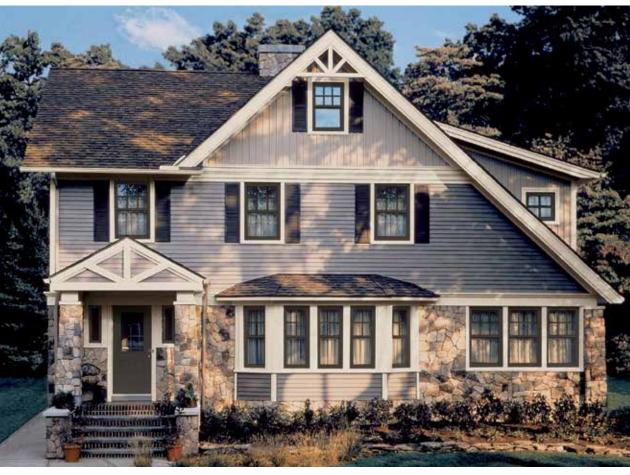

## The replacement window that might just replace wood windows altogether.

Like wood windows, Simonton Madeira™ windows feature a traditional frame design that complements classic architecture. Madeira offers energy efficiency that far outperforms ENERGY STAR® standards, helping you reduce heating and cooling bills. And for the ultimate in architectural styling options, Decorum® by Simonton styling choices will make your home stand out with a wide selection of colors, hardware finishes, and decorative glass and grid designs.

### Let the transformation begin.

When you replace your old windows with Simonton Madeira™, you open up a world of possibilities. Transform your home with exciting geometric shapes, completely new styles or mulled configurations. If you can dream it, we can make it happen with Madeira.