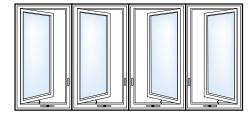

With Madeira, it's easy to combine different operating styles to create unique configurations.

Attention to detail is evident in every Simonton Madeira™ window and door—details that enhance beauty, maximize energy efficiency, simplify operation and optimize performance.

Single Slider

Double Slider

**End Vent Slider** 

Single Hung Tilt

Double Hung

Casement

Awning

Geometric