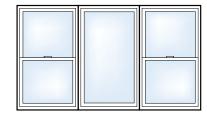

## **Virtually Limitless configurations**\*

A Picture window mulled over a Slider.

A Slider window mulled over a Picture.

A Geometric window mulled over a Slider.

A Picture window flanked by two Casement windows.

A wall of Casement windows.

A Picture window flanked by two Single or Double Hung windows.

A sliding "Pass-Thru Screen" is available on Madeira Double Slider windows, which is convenient for outdoor lifestyles.