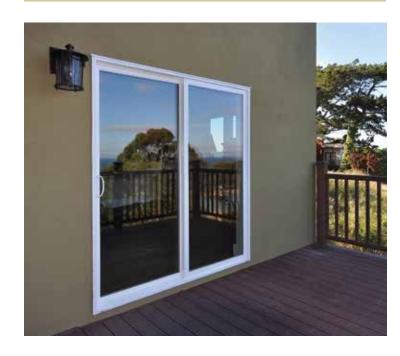

### Now that you've selected the ultimate windows for your home, may we suggest the perfect patio door?

Simonton patio doors help open living areas, bring the outside in and are an excellent way to make the most of a great view. Whether you choose the

versatile Hinged Patio Door, the elegant French Sliding Patio Door or the sleek Contemporary Patio Door, you'll love the view from here.

**▲** The French Sliding Patio Door features a wide stile and rail design that provides the elegant look of a French Rail hinged patio door with the space-saving operation of a sliding patio door.

Some doors shown with optional grids and hardware.

▲ The Contemporary Patio Door boasts a sleek, streamlined profile. The broad expanse of glass afforded by a narrower panel frame results in larger sight lines for a clean, unobstructed view.