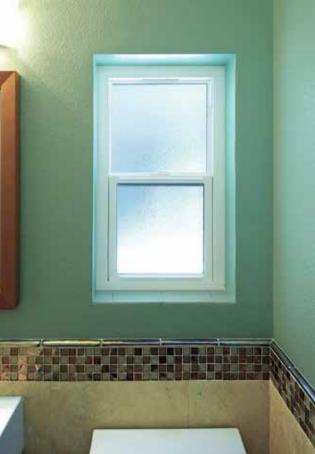

## The replacement window that might just replace wood windows altogether.

Like wood windows, Simonton Madeira™ windows feature a traditional frame design that complements classic architecture. Madeira offers energy efficiency that far outperforms ENERGY STAR® standards, helping you reduce heating and cooling bills. And for the ultimate in architectural styling options, Decorum® by Simonton styling choices will make your home stand out with a wide selection of colors, hardware finishes, and decorative glass and grid designs.

Madeira Casement Picture Window units are designed to provide common sightlines with accompanying Casement windows.

Madeira™ windows and doors were created for homeowners who want the traditional proportions of classic wood windows with all of the advantages of premium vinyl.

With Madeira, it's easy to combine different operating styles to create unique configurations.

Attention to detail is evident in every Simonton Madeira™ window and door—details that enhance beauty, maximize energy efficiency, simplify operation and optimize performance.