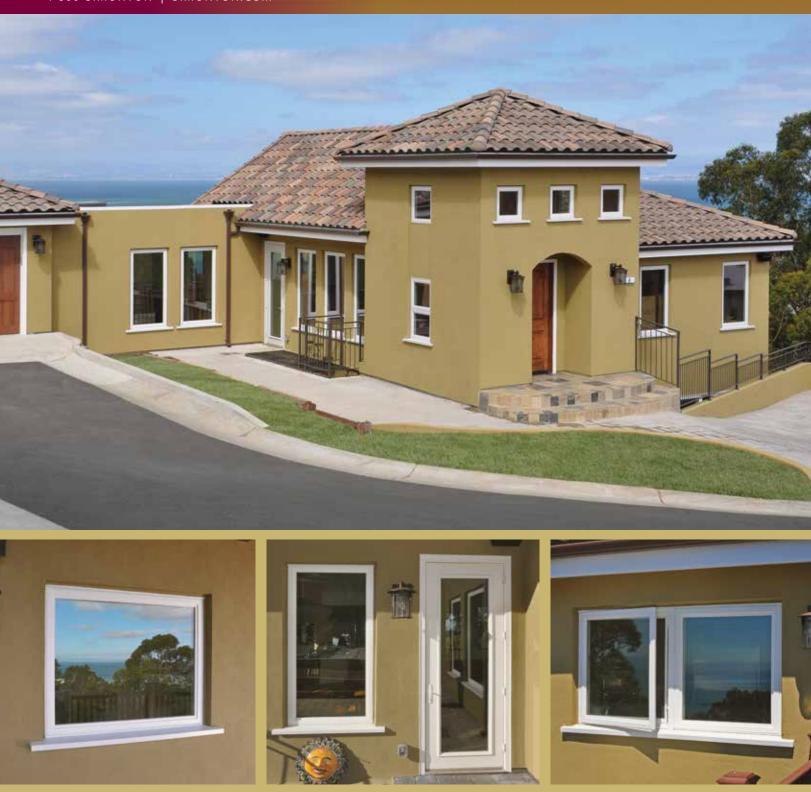

## The replacement window that might just replace wood windows altogether.

Like wood windows, Simonton Madeira™ windows feature a traditional frame design that complements classic architecture. Madeira offers energy efficiency that far outperforms ENERGY STAR® standards, helping you reduce heating and cooling bills. And for the ultimate in architectural styling options, Decorum® by Simonton styling choices will make your home stand out with a wide selection of colors, hardware finishes, and decorative glass and grid designs.

Madeira Casement Picture Window units are designed to provide common sightlines with accompanying Casement windows.

Madeira™ windows and doors were created for homeowners who want the traditional proportions of classic wood windows with all of the advantages of premium vinyl.

With Madeira, it's easy to combine different operating styles to create unique configurations.

Attention to detail is evident in every Simonton Madeira™ window and door—details that enhance beauty, maximize energy efficiency, simplify operation and optimize performance.

Many thoughtful details that make a very big difference.

 Casement screen clips are located on the interior and embedded to provide a clean look. On Double and Single Hung windows, sash tilt in for easy cleaning from inside the home.