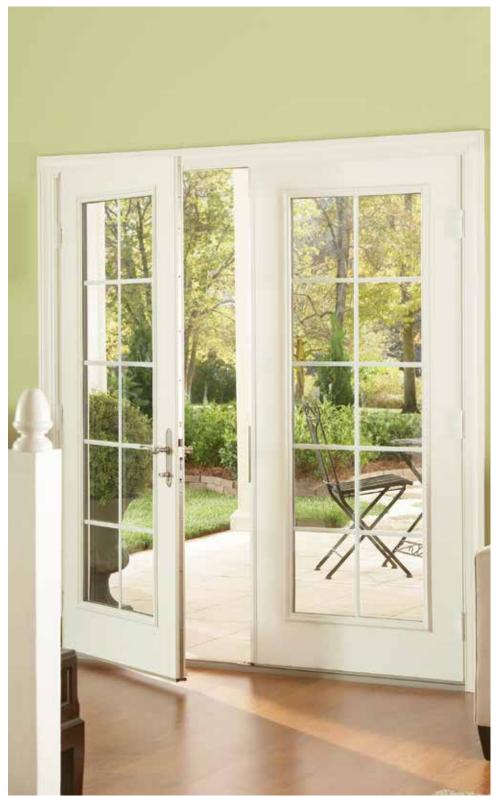

versatile Hinged Patio Door, the elegant French Sliding Patio Door or the sleek Contemporary Patio Door, you'll love the view from here.

**▲** The French Sliding Patio Door features a wide stile and rail design that provides the elegant look of a French Rail hinged patio door with the space-saving operation of a sliding patio door.

**▲** Lumera<sup>™</sup> Fiberglass Hinged Patio Door combines the elegant design of a true French hinged patio door with lowmaintenance, energy-efficient fiberglass construction. The fiberglass panel resists dents and dings from day-to-day traffic and will never rust, corrode or rot. And you won't find a more energy-efficient door on the market today.