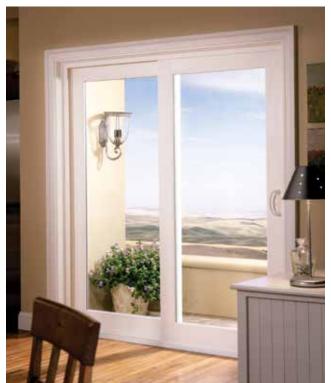

### Now that you've selected the ultimate windows for your home, may we suggest the perfect patio door?

Simonton patio doors help open living areas, bring the outside in and are an excellent way to make the most of a great view. Whether you choose the

versatile Hinged Patio Door, the elegant French Sliding Patio Door or the sleek Contemporary Patio Door, you'll love the view from here.

**▲** The French Sliding Patio Door features a wide stile and rail design that provides the elegant look of a French Rail hinged patio door with the space-saving operation of a sliding patio door.