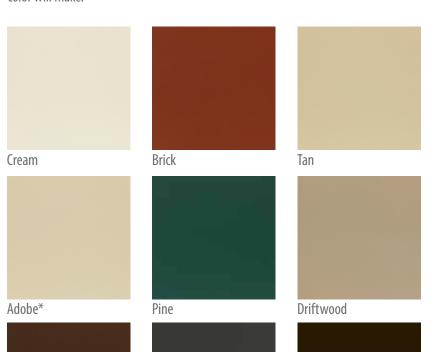

#### **Custom exterior colors.**

Choose an exterior color that complements your home's existing trim. Or, select a color that provides a striking contrast. Either way, you won't believe the difference a little color will make.

#### **Casement Nesting Handle**

White

Tan

Dark Bronze

Colors and finishes in this brochure are for representative purposes only and may vary on actual product. See your Simonton Dealer for color swatches. Windows with exterior colors feature a white or tan vinyl interior.