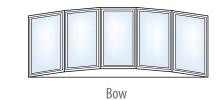

▲ Replace a picture window with a Bay or Bow window and help open up your home and bring the outside in.

10

## **Virtually Limitless configurations**\*

A Picture window mulled over a Slider.

A Slider window mulled over a Picture.

A Geometric window mulled over a Slider.

A Picture window flanked by two Casement windows.