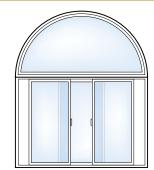

# Madeira Step Choose your operating style.

Single Slider

Double Slider

**End Vent Slider** 

Single Hung Tilt

Double Hung

Casement

Awning

Geometric

A geometric window provides an unforgettable stylish accent. Madeira operable geometric windows are fully functional.

Operable Trapezoid Geometric

Garden Window Operable Single Hung

Picture

Garden Window Operable Casement