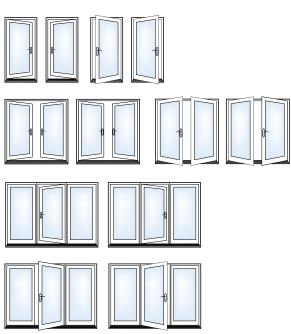

#### **Sliding Door Configurations**

**Hinged Door Configurations** 

Ask your Simonton Windows® dealer which Patio Door is right for you.