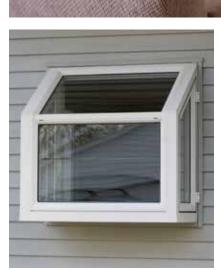

A geometric window provides an unforgettable stylish accent. Madeira operable geometric windows are fully functional.

Operable Trapezoid Geometric

Garden Window Operable Single Hung

Picture

Garden Window Operable Casement