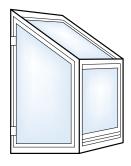

A geometric window provides an unforgettable stylish accent. Madeira operable geometric windows are fully functional.

Operable Trapezoid Geometric

Garden Window Operable Single Hung

Picture

Garden Window Operable Casement