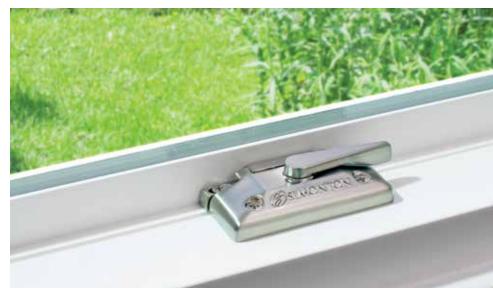

s can be mulled together for virtually unlimited configurations.





Madeira windows are available in a full array of geometric styles, including this Trapezoid Picture window.

12



## We make the windows. You make them your own.

Decorum® by Simonton styling options, available on Madeira windows, allow you to transform your home like you never thought possible. Choose from vibrant exterior colors, hardware cast in distinct metal finishes, decorative privacy glass and virtually unlimited grid options to give your windows distinct architectural style.



#### **Custom exterior colors.**

Choose an exterior color that complements your home's existing trim. Or, select a color that provides a striking contrast. Either way, you won't believe the difference a little color will make.











#### **Traditional Locks**





Dark Bronze\*

Satin Nickel

#### **Casement Nesting Handle**





White

Tan





Dark Bronze

Colors and finishes in this brochure are for representative purposes only and may vary on actual product. See your Simonton Dealer for color swatches. Windows with exterior colors feature a white or tan vinyl interior.

Espresso

Bronze

Chocolate

Satin Nickel

#### Add a touch of glass.

The right grid design can really accentuate the architectural style of your home. Choose from flat and sculptured in assorted grid patterns, or elegant V-Groove glass. Madeira grids are placed between the glass panes, so your windows are easier to clean.















#### **Decorative glass.**

Decorative glass provides a stylish touch that will make your home unique while p