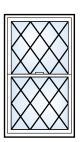

#### Add a touch of glass.

The right grid design can really accentuate the architectural style of your home. Choose from flat and sculptured in assorted grid patterns, or elegant V-Groove glass. Madeira grids are placed between the glass panes, so your windows are easier to clean.

#### **Decorative glass.**

Decorative glass provides a stylish touch that will make your home unique while providing privacy.

Solarcool® Bronze

**Obscure** 

### **Grid patterns.\***

Victorian

Colonial

Perimeter

Double Perimeter

Queen Anne

Double Oueen Anne

Diamond Available in V-Groove only