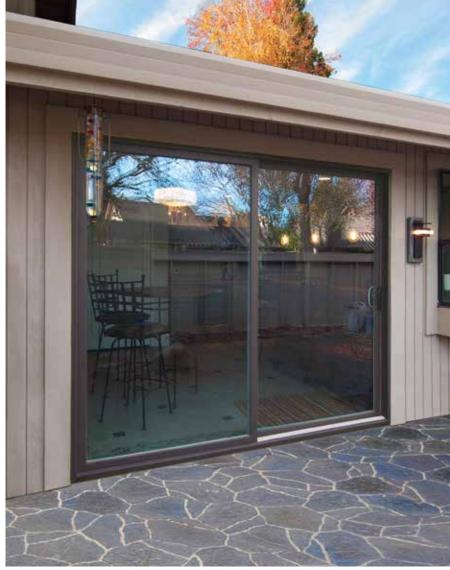

Some doors shown with optional grids and hardware.

▲ The Contemporary Patio Door boasts a sleek, streamlined profile. The broad expanse of glass afforded by a narrower panel frame results in larger sight lines for a clean, unobstructed view.