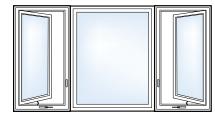

# Madeira Step Choose your operating style.

Single Slider

Double Slider

**End Vent Slider** 

Single Hung Tilt

Double Hung

Casement

Awning

Geometric