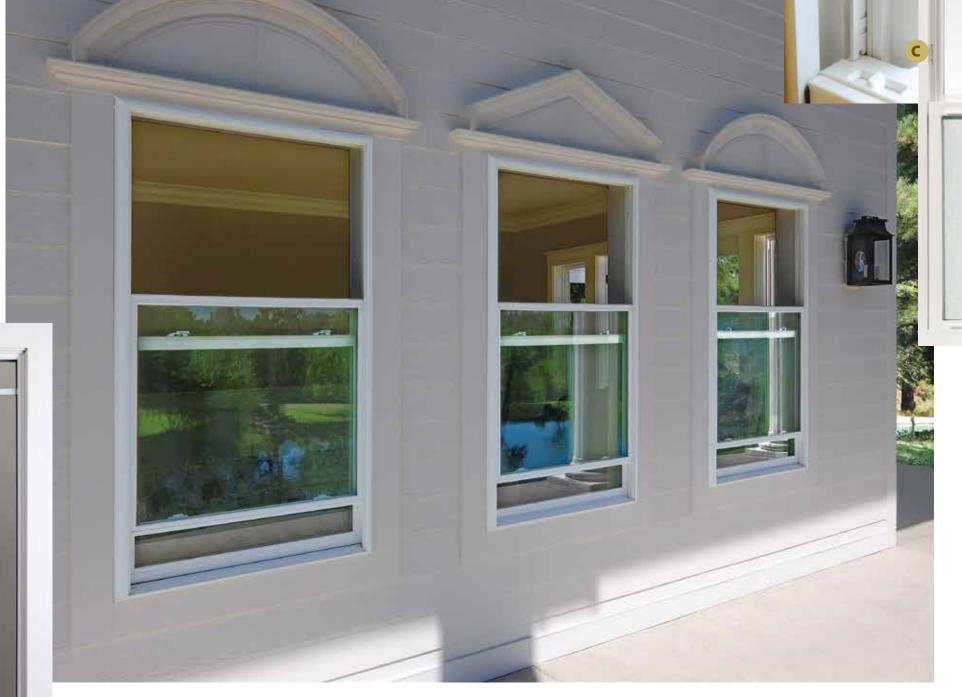

## The replacement window that might just replace wood windows altogether.

Like wood windows, Simonton Madeira™ windows feature a traditional frame design that complements classic architecture. Madeira offers energy efficiency that far outperforms ENERGY STAR® standards, helping you reduce heating and cooling bills. And for the ultimate in architectural styling options, Decorum® by Simonton styling choices will make your home stand out with a wide selection of colors, hardware finishes, and decorative glass and grid designs.

Madeira Casement Picture Window units are designed to provide common sightlines with accompanying Casement windows.

Madeira™ windows and doors were created for homeowners who want the traditional proportions of classic wood windows with all of the advantages of premium vinyl.

With Madeira, it's easy to combine different operating styles to create unique configurations.

Attention to detail is evident in every Simonton Madeira™ window and door—details that enhance beauty, maximize energy efficiency, simplify operation and optimize performance.