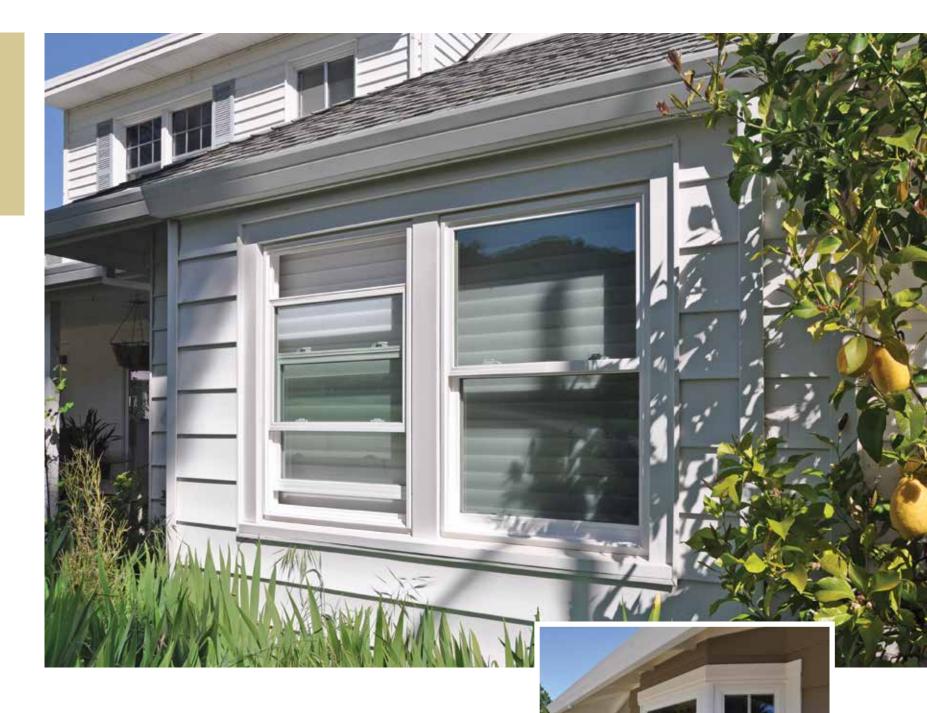

▲ Replace a picture window with a Bay or Bow window and help open up your home and bring the outside in.

10