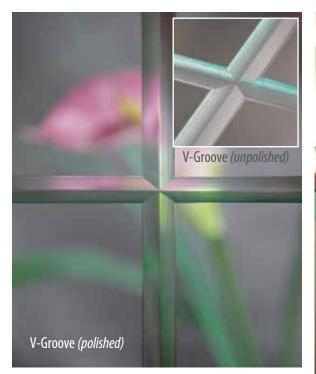

#### Add a touch of glass.

The right grid design can really accentuate the architectural style of your home. Choose from flat and sculptured in assorted grid patterns, or elegant V-Groove glass. Madeira grids are placed between the glass panes, so your windows are easier to clean.

### **Grid patterns.\***

Victorian

Colonial

Perimeter

Double Perimeter

Queen Anne

Double Oueen Anne

Diamond Available in V-Groove only