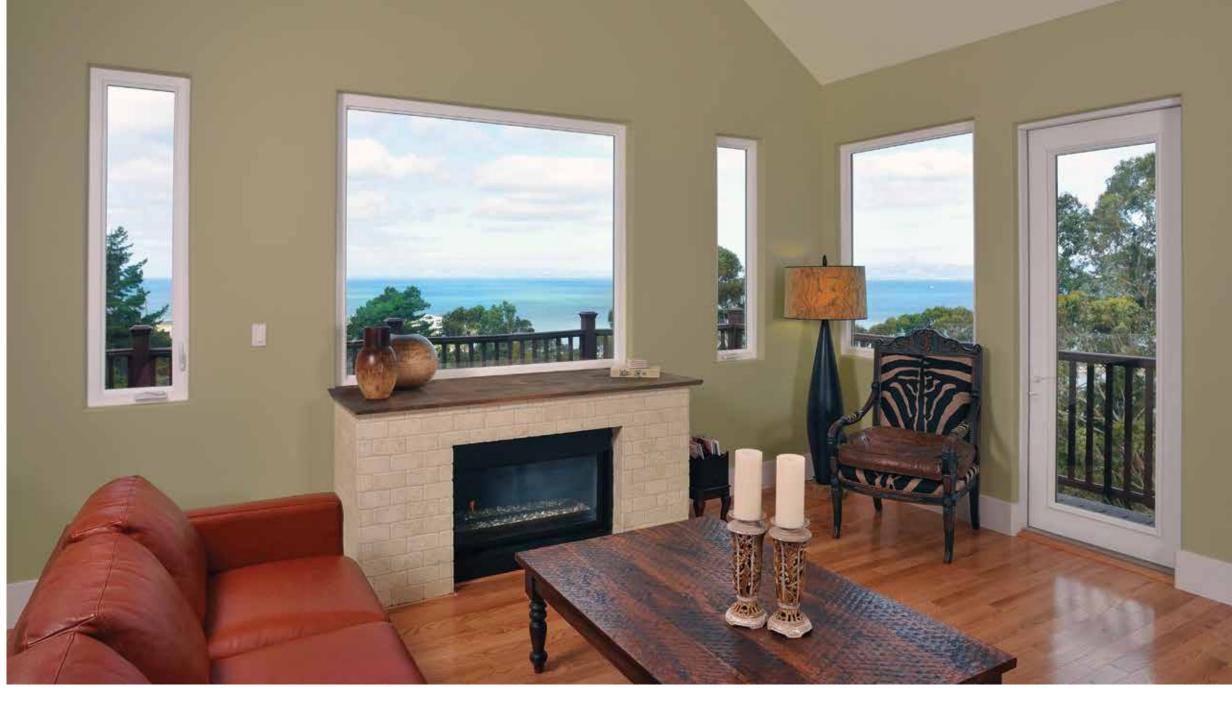

#### Saving energy has never been more important.

It isn't just about saving money, it's about helping to conserve resources and making your home comfortable. Simonton Madeira™ windows and doors are among the most energy-efficient on the market. A complete selection of glass packages allows you to tailor just the right one for you, your home and lifestyle. You'll notice a difference in the year-round comfort of your home—and you'll appreciate the comfort of lower energy costs month after month, year after year.

#### The truth is in the numbers.

Just as a car's MPG makes it easy to compare the fuel efficiency of different models, a window's U-value makes it easy to compare energy efficiency between different window options. The lower the U-Value, the more efficient the window is. When comparing window options, ask for and compare the U-Value performance.

# The Glass

Madeira windows feature double-strength, ProSolar® Low E glass standard that helps lower energy costs and keep your home comfortable all year long.

Also available, ProSolar® Shade is an advanced, spectrally selective Low E glass for maximum efficiency in warmer climates like California.

## The Gas

Argon gas is sealed between the glass panes. This colorless, odorless, invisible gas is six times denser than air and is a far better insulator.

## **The Spacer**

Madeira windows include the Intercept® U-channel spacer system with a series of advanced sealants which maintains an air-tight seal.

For increased performance, Supercept<sup>™</sup> and Super Spacer<sup>®</sup> systems are also available.

# The Frame

The premium vinyl used in Madeira windows is an excellent insulator.

The optional enhanced performance Supercept<sup>™</sup> spacer features a U-channel design and is made of stainless steel alloy for better thermal performance and increased strength.