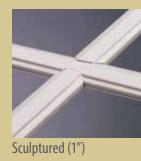

#### Add a touch of glass.

The right grid design can really accentuate the architectural style of your home. Choose from flat and sculptured in assorted grid patterns, or elegant V-Groove glass. Madeira grids are placed between the glass panes, so your windows are easier to clean.

### **Grid patterns.\***

Victorian

Colonial

Perimeter

Double Perimeter

Queen Anne

Double Oueen Anne

Diamond Available in V-Groove only