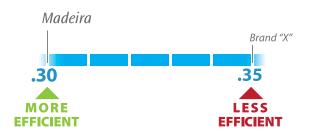

#### The truth is in the numbers.

Just as a car's MPG makes it easy to compare the fuel efficiency of different models, a window's U-value makes it easy to compare energy efficiency between different window options. The lower the U-Value, the more efficient the window is. When comparing window options, ask for and compare the U-Value performance.

#### **Energy Efficiency**

A true "apples to apples" comparison of a competitive window with the same glass, gas and spacer will reveal Madeira's superior energy efficiency.