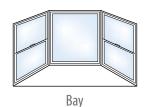

▲ Replace a picture window with a Bay or Bow window and help open up your home and bring the outside in.

10

## **Virtually Limitless configurations**\*

A Picture window mulled over a Slider.

A Slider window mulled over a Picture.

A Geometric window mulled over a Slider.

A Picture window flanked by two Casement windows.