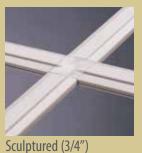

#### Add a touch of glass.

The right grid design can really accentuate the architectural style of your home. Choose from flat and sculptured in assorted grid patterns, or elegant V-Groove glass. Madeira grids are placed between the glass panes, so your windows are easier to clean.

### **Grid patterns.\***

Victorian

Colonial

Perimeter

Double Perimeter

Queen Anne

Double Oueen Anne

Diamond Available in V-Groove only