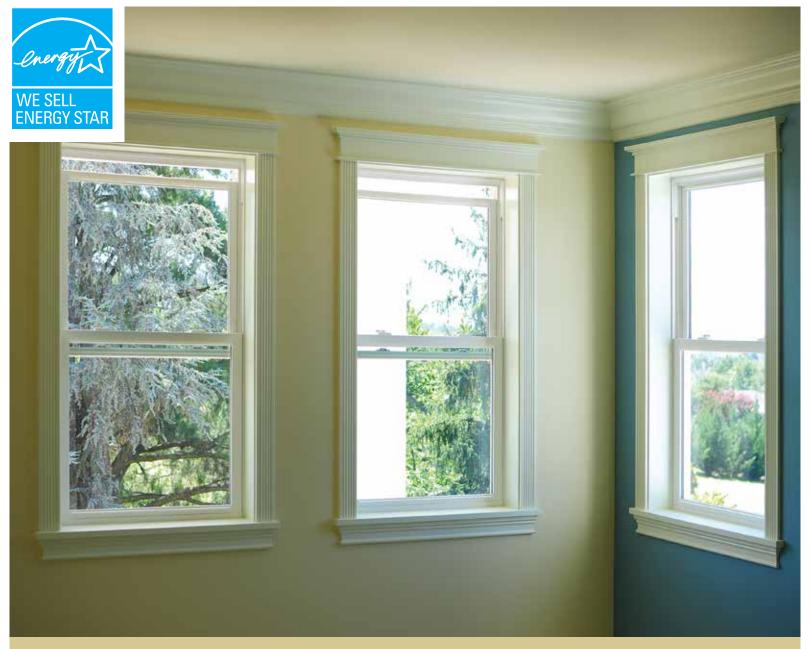

## The replacement window that might just replace wood windows altogether.

Like wood windows, Simonton Madeira™ windows feature a traditional frame design that complements classic architecture. Madeira offers energy efficiency that far outperforms ENERGY STAR® standards, helping you reduce heating and cooling bills. And for the ultimate in architectural styling options, Decorum® by Simonton styling choices will make your home stand out with a wide selection of colors, hardware finishes, and decorative glass and grid designs.

Madeira Casement Picture Window units are designed to provide common sightlines with accompanying Casement windows.

Madeira™ windows and doors were created for homeowners who want the traditional proportions of classic wood windows with all of the advantages of premium vinyl.

With Madeira, it's easy to combine different operating styles to create unique configurations.

Attention to detail is evident in every Simonton Madeira™ window and door—details that enhance beauty, maximize energy efficiency, simplify operation and optimize performance.